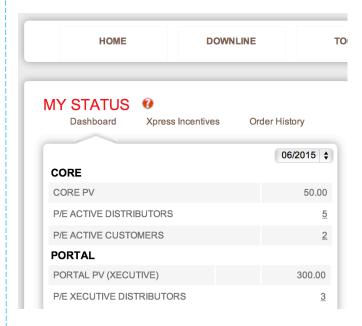

## **Month-End Close Worksheet**

Xecutive (Xec) = You + 2<sub>FYL Cust</sub>

The simple path to Xec is You+2: You and 2 customers are all purchasing FYL paks.

On MY STATUS, official Xec requirements: √ CORE PV must = 50 from your personal purchases √ PORTAL PV must = 300 from you and customers over first 50<sub>PV</sub>

X<sup>3</sup> = 3 Personal Xec's

This is our first Leadership position. X<sup>3</sup>'s average 10% on Organization\* Go further to X<sup>5</sup>, X<sup>10</sup>, X<sup>20</sup>... Limitless!

On MY STATUS, official X³ requirements:

V Be an Xec (see above)

V P/E XEC DISTRIBUTORS must = 3 or more
(click on number of P/E ACTIVE DIST. to
see who is close to becoming an Xec)

Login Virtual Office (VO) mylimitlessww.com Home – MY STATUS – Your own Dashboard