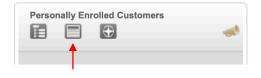

On Member Summary Page click on the middle icon under Personal Customers to see a list of all your customers and their current volumes. You will be at the top with your TOTAL PSV. All customers are listed afterward..

On Detailed Genealogy, you are listed first with your TOTAL OV. You can also see the OV of other people in your downline. (Their OV is part of your OV)

Login Virtual Office (VO) mylimitlessww.com Downline – Member Summary – middle icon