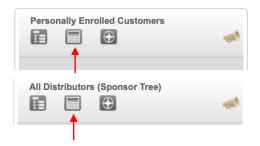

On Member Summary Page click on the middle icon under Personal Customers to see a list of all your customers and their current volumes. You will be at the top with your TOTAL PSV. All customers are listed afterward..

Use this for both Xec and X<sup>3</sup> status check.

Login Virtual Office (VO) mylimitlessww.com Downline – Member Summary – middle icons

Use this for PSV from Customers And for All Distributors' PSV