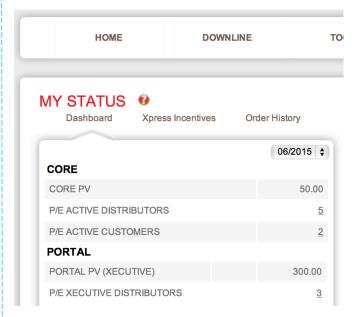

# $Xecutive (Xec) = You + 2_{FYL Cust}$

The simple path to Xec is You+2: You and 2 customers are all purchasing FYL paks.

On MY STATUS, official Xec requirements: √ CORE PV must = 50 from your personal purchases √ PORTAL PV must = 300 from you and customers over first 50<sub>PV</sub>

## $X^3 = 3$ Personal Xec's

This is our first Leadership position. X<sup>3</sup>'s average 10% on Organization\* Go further to X<sup>5</sup>, X<sup>10</sup>, X<sup>20</sup>... Limitless!

On MY STATUS, official X³ requirements: V Be an Xec (see above) V P/E XEC DISTRIBUTORS must = 3 or more (click on number of P/E ACTIVE DIST. to see who is close to becoming an Xec)