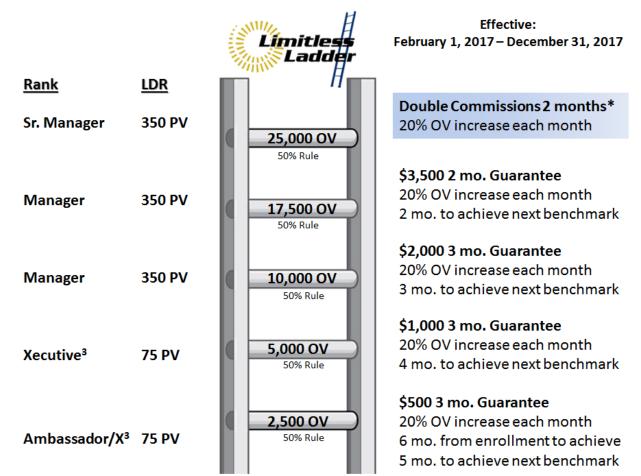

#### Requirements:

The Limitless Ladder has a series of five benchmarks and bonuses that can be achieved. These benchmarks have requirements in:

- Total Organizational Volume (OV),
- Unencumbered Volume (no more than 50% of OV from any one leg)
- Participation in the Limitless Delivery Rewards (LDR) automatic shipment program, and
- Personal advances in member enrollments or paid ranks in the compensation plan.

Once the Minimum OV, 50% Rule, LDR, and Paid Rank requirements for a benchmark are achieved, the **Limitless Ladder bonus will top off one's total check to a certain corresponding guaranteed amount**. This guarantee will continue for two additional months on rungs 1-3 providing the OV amount grows by the designated amount and all other requirements are maintained. Once a benchmark is initially achieved, the next benchmark must be reached within a specified timeframe.

| BENCHMARKS REQUIREMENTS AND BONUSES: |               |                               |                       |                    |                   |                                 |                                  |
|--------------------------------------|---------------|-------------------------------|-----------------------|--------------------|-------------------|---------------------------------|----------------------------------|
| BENCHMARK                            | Minimum<br>OV | Minimum Minimum Paid LDR Rank |                       | Guarantee<br>Bonus | Min. OV<br>Growth | Max.<br>Consecutive<br>Payments | Months to Achieve Next Benchmark |
| # 1                                  | 2,500*        | 75 PV                         | Ambassador/X3         | \$500 Top Off      | 20%               | 3 months                        | 5                                |
| # 2                                  | 5,000*        | 75 PV                         | Xecutive <sup>3</sup> | \$1,000 Top Off    | 20%               | 3 months                        | 4                                |
| # 3                                  | 10,000*       | 350 PV                        | Manager               | \$2,000 Top Off    | 20%               | 3 months                        | 3                                |
| # 4                                  | 17,500*       | 350 PV                        | Manager               | \$3,500 Top Off    | 20%               | 2 months                        | 2                                |
| # 5                                  | 25,000*       | 350 PV                        | Sr. Manager           | 2x check           | 20%**             | 2 months                        | 1                                |

<sup>\*50%</sup> rule applies. No more than 50% of OV requirement can come from any one leg.

**Example:** Sara meets the requirements for Benchmark 2 by March 31, 2017 with the following:

Total OV: 5,641
 Personal LDR: 103 PV
 Paid Rank: Xecutive<sup>3</sup>

<sup>\*\*</sup> The bonus for benchmark 5 doubles the entire commission earnings (including retail mark-ups and Fast Start Bonus, prior to clawbacks) for only two consecutive months providing that OV grows by 20% from prior month-end and that all other requirements are maintained.

Her total earnings on April 15<sup>th</sup> is \$560 (including retail mark-ups, Fast Start Bonus, and before clawbacks). For the month of March, her earned Ladder bonus is \$440 to top her off to \$1,000. To earn the \$1,000 guarantee for April, Sara must grow her OV by 20% (6769 OV). If all other requirements are met, she will receive the guarantee on May 20<sup>th</sup>. Sara can receive one more guarantee providing all requirements are met including an increase of 20% over her April month end OV. Sara has 4 months from May 31, 2017 to reach the next benchmark.