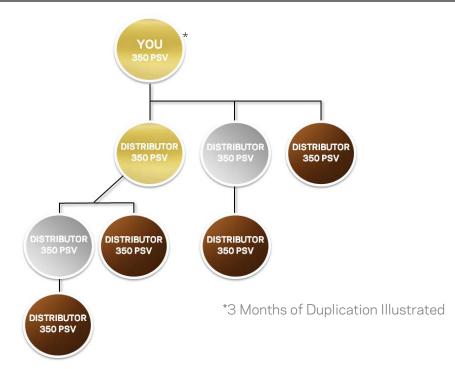

## It starts with Thrive-hGH No Matter Your Goal

Simple Xecutive Duplication Buy a pak for you and two to sell! (YOU + TWO) Make the comm to be an Xec 350 PV each month and find others To commit to do the same! Forget your skin's past and change your skin's future with age-defying science from the inside and top-of-the-line skincare from the outside.\*

## MONTHLY DUPLICATION COMMITMENT: ONE NEW XECUTIVE PER MONTH FOR 12 MONTHS

To begin reaping the rewards of the Limitless Success duplication model, follow 3 simple steps:

- 1. Commit to invest \$350 in your business/self for 12 consecutive months, becoming an Xecutive.
- 2. Commit to find at least 1 new personally enrolled Xecutive (350 PSV) every month for 12 months.
- 3. Maintain your Xecutives, and help them commit to and follow the above.

| Month | Xecutive Distributors |         | Volume    | Potential Commissions* | Date Achieved |
|-------|-----------------------|---------|-----------|------------------------|---------------|
| 1     | 1+1                   | = 2     | 700       | \$70                   |               |
| 2     | 2+2                   | = 4     | 1,400     | \$140                  |               |
| 3     | 4 + 4                 | = 8     | 2,800     | \$280                  |               |
| 4     | 8 +8                  | = 16    | 5,600     | \$560                  |               |
| 5     | 16+16                 | = 32    | 11,200    | \$1,120                |               |
| 6     | 32+32                 | = 64    | 22,400    | \$2,240                |               |
| 7     | 64 + 64               | = 128   | 44,800    | \$4,480                |               |
| 8     | 128 + 128             | = 256   | 89,600    | \$8,960                |               |
| 9     | 256 + 256             | = 512   | 179,200   | \$17,920               |               |
| 10    | 512 + 512             | = 1,024 | 358,400   | \$35,840               |               |
| 11    | 1,024 + 1,024         | = 2,048 | 716,800   | \$71,680               |               |
| 12    | 2,048 + 2,048         | = 4,096 | 1,433,600 | \$143,360              |               |
| Total |                       | 4,096   | 2,866,500 | \$286,650              |               |