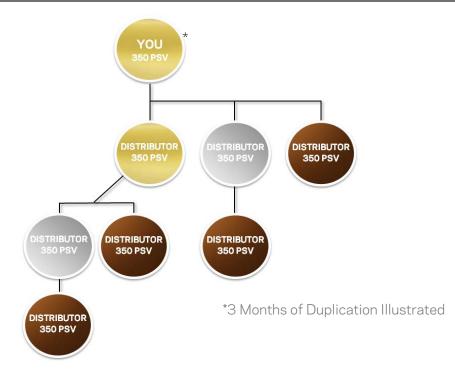

## MONTHLY DUPLICATION COMMITMENT: ONE NEW XECUTIVE PER MONTH FOR 12 MONTHS

To begin reaping the rewards of the Limitless Success duplication model, follow 3 simple steps:

- 1. Commit to invest \$350 in your business/self for 12 consecutive months, becoming an Xecutive.
- 2. Commit to find at least 1 new personally enrolled Xecutive (350 PSV) every month for 12 months.
- 3. Maintain your Xecutives, and help them commit to and follow the above.